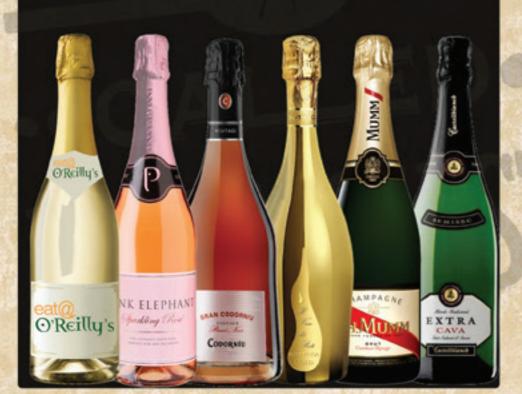

## Sparkling

O'Reilly's House £10.00 or by the glass £3.50

Pink Elephant rose £15.20 or by the glass £3.50

Hardys Nottage Hill £22.00

## Champagne

Lanson £65.00

Moët et Chandon £84.00

Brut Impérial

Mumm rose £110.00

Mumm white £120.00

Roederer Brut premier white £105.00

Roederer Brut premier rose £130.00