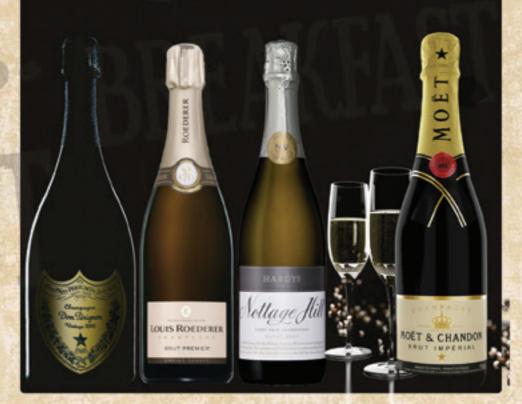

## Champagne

Lanson £65.00

Moët et Chandon £84.00

Brut Impérial

Mumm rose £110.00

Mumm white £120.00

Roederer Brut premier white £105.00

Roederer Brut premier rose £130.00

Dom Perignon Vintage £278.00

Millesime

Don Antaño

Grape type:-Tempranillo, Garnacha & Graciano Region :- Rioja

Antaño Crianza is a ruby color Rioja, with an upper-middle layer, limpid and bride.

Finca Del Mar Grape type :-Merlot Region :- Valencia